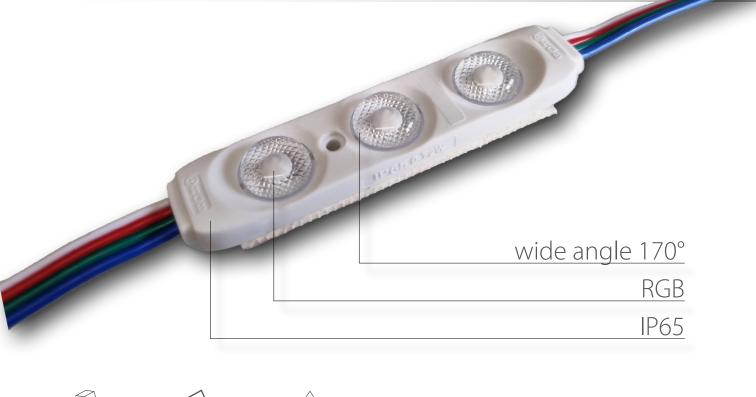

# Flash<sub>3</sub> RGB

Typical applications: RGB external installations | RGB projects

OUTSIDE

Flash<sub>3</sub> RGB is the perfect solution for applications where it is required to change the backlight color. Additionally, thanks to the integrated lens, it is possible to use the module in installations with a wide range of depths (80mm - 200mm). RGB driver is required for proper operation. When using more modules, it is necessary to use an RGB amplifier or driver that will duplicate the signal. Due to the degree of protection IP65, the module can be located in the wet outdoor area Installation is very easy thanks to the double-sided industrial self-adhesive tape and mounting holes. Flash<sub>3</sub> RGB series modules are powered by 12VDC. Up to 20 modules can be connected in series.

Connection: red wire - power supply minus12V (R) / green wire - power supply minus12V (G) / blue wire - power supply minus12V (B) / white wire- power supply plus 12V (V+)