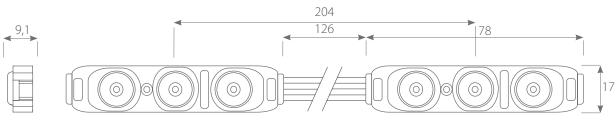

Typical applications: RGB external installations | RGB projects







OUTSIDE



Flash<sub>3</sub> RGB is the perfect solution for applications where it is required to change the backlight color. Additionally, thanks to the integrated lens, it is possible to use the module in installations with a wide range of depths (80mm - 200mm). RGB driver is required for proper operation. When using more modules, it is necessary to use an RGB amplifier or driver that will duplicate the signal. Due to the degree of protection IP65, the module can be located in the wet outdoor area Installation is very easy thanks to the double-sided industrial self-adhesive tape and mounting holes. Flash<sub>3</sub> RGB series modules are powered by 12VDC. Up to 20 modules can be connected in series.

DIMENSION [mm]





www.ledlink.de

# LED MODULE

## TECHNICAL DATA

| Туре                                    | Flash <sub>3</sub>       |
|-----------------------------------------|--------------------------|
|                                         | RGB                      |
| Symbol                                  | M179400                  |
| Color                                   | RGB                      |
| Voltage [V DC]                          | 12                       |
| Current [mA]                            | 60mA                     |
| Power consumption [W]                   | 0,72                     |
| Luminous flux [lm]                      | -                        |
| Light output [lm/W]                     | -                        |
| Beam angle [°]