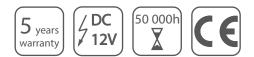

## TECHNICAL DATA

| Туре                                    | Flash <sub>3</sub>       |
|-----------------------------------------|--------------------------|
|                                         | RGB                      |
| Symbol                                  | M179400                  |
| Color                                   | RGB                      |
| Voltage [V DC]                          | 12                       |
| Current [mA]                            | 60mA                     |
| Power consumption [W]                   | 0,72                     |
| Luminous flux [lm]                      | -                        |
| Light output [lm/W]                     | -                        |
| Beam angle [°]                          | 170                      |
| Degree of protection                    | IP65                     |
| Wavelength [µm]                         | R: 620 / G: 520 / B: 460 |
| Operating temperature [°C]              | -20 - +50                |
| LEDs                                    | SMD2835                  |
| Max. Number of modules in series [pcs.] | 20                       |
| Lifetime [h]                            | 50.000                   |
| Warranty [mc]                           | 60                       |
| Packing [pcs.]                          | 20                       |