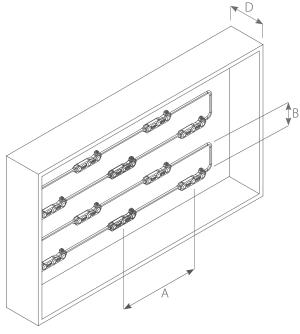

### APPLICATION EXAMPLE

### MOUNTING EXAMPLE \*

| D [mm] | A [mm] | B [mm] | Brightness [cd/m <sup>2</sup> ] |
|--------|--------|--------|---------------------------------|
| 80     | 140    | 100    | -                               |
| 100    | 150    | 110    | -                               |
| 140    | 160    | 150    | -                               |
| 160    | 170    | 180    | -                               |
| 180    | 180    | 180    | -                               |
| 200    | 200    | 200    | -                               |

\* The grid can change depending on the illuminated material

D - Depth