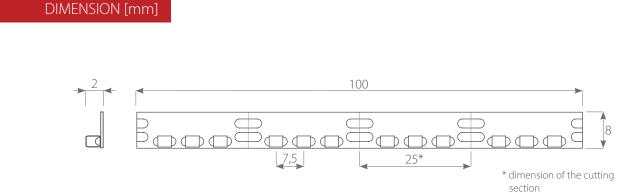

## CONSTRUCTION

Supply method: The maximum length of the section fed in series is 5m. On request, possible sections: 30m or 50m