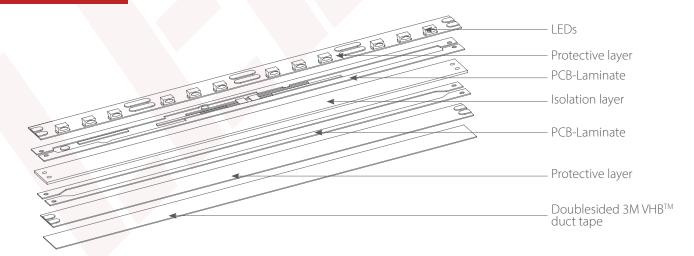

## CONSTRUCTION

Supply method: The maximum length of the section fed in series is 5m. On request, possible sections: 30m or 50m